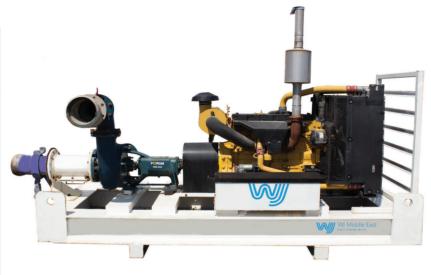

## FET86 Diesel Pump Specification

The FET86 is a reliable diesel surface pump speifically designed for pumping slurries. It is made from hard wearing materials suitable for pumping solid laden liquids. It is ideal for booster pumping water and other fluids.

A prime assist vacuum unit can be fitted with notice.

It offers pumping capacity up to 400m3/hr and discharge head up to 35m.

The FET86 featuring a superior-quality bearing configuration, provides improved stability and lower vibration that increases their woorking life expectancy and can be used for pumping drilling mud as well.

| Technical Data          |                 |
|-------------------------|-----------------|
| Model of pump           | FET86           |
| Type of pump            | Diesel          |
| Width                   | 1300mm          |
| Length                  | 3250mm          |
| Height                  | 1700mm          |
| Dry weight              | 2500kg          |
| Inlet diameter          | 10 inch (250mm) |
| Outlet diameter         | 8 inch (200mm)  |
| Solids handling         | 25 mm diameter  |
| Engine                  | CAT C6.6 89kW   |
| Maximum flow            | 400m3/hr        |
| Maximum head            | 35m             |
| Maximum operation speed | 1800rpm         |
| Medium                  | Water,          |
|                         | Stormwater      |