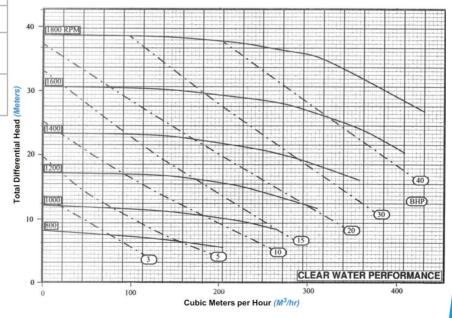

A prime assist vacuum unit can be fitted with notice.

It offers pumping capacity up to 400m3/hr and discharge head up to 35m.

The FET86 featuring a superior-quality bearing configuration, provides improved stability and lower vibration that increases their woorking life expectancy and can be used for pumping drilling mud as well.